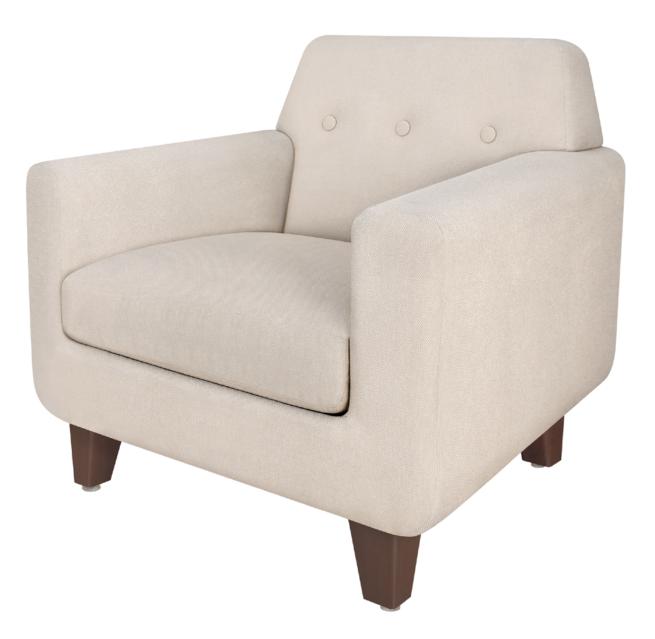

## KWalu. Furnishing the Future™

The Zeri Lounge Collection transports you to a sophisticated urban loft environment. Linear and modern, this collection includes a lounge chair, love seat and sofa. Available with optional buttons or an optional stitching detail on the back. The soft and supportive plush cushions are just right for your body's contours.

Model: ZER11C 33.25W 29.5D 33.25H 21.25SW 19.5SD 19SH 25.5AH

wood. The frames are

moisture impervious,

graffiti-resistant,

easy to clean and maintenance-free.

 Durable Finish
 Ren

 Kwalu's solid surface
 Ren