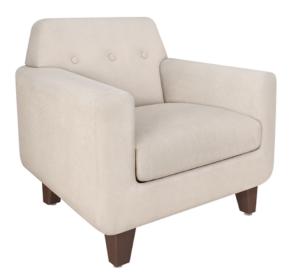

## KWalu. Furnishing the Future™

The Zeri Lounge Collection transports you to a sophisticated urban loft environment. Linear and modern, this collection includes a lounge chair, love seat and sofa. Available with optional buttons or an optional stitching detail on the back. The soft and supportive plush cushions are just right for your body's contours.

 (½" thick) proprietary
 prev

 finish doesn't have any
 deb

 of the drawbacks of
 for effect

Removable Seat Deck Removable seat deck prevents buildup of debris and provides for easy maintenance.

Features

Optional Back Buttons Back available with or without optional buttons.

Optional Back Stitching Detail Available with or without optional back stitching detail.

Number of Seats Choose from 3 seat styles – lounge chair, love seat, and sofa.

**10 Year Warranty** We offer a 10 Year Performance Warranty on both construction and finish, so the product is guaranteed to stay looking like new for 10 years.