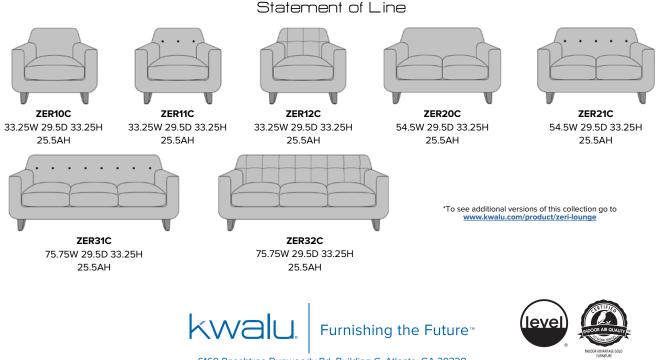

Model: ZER11C 33.25W 29.5D 33.25H 21.25SW 19.5SD 19SH 25.5AH

wood. The frames are

moisture impervious,

graffiti-resistant,

easy to clean and maintenance-free.

 Durable Finish
 Ren

 Kwalu's solid surface
 Ren

Optional Back Stitching Detail Available with or without optional back stitching detail.

Number of Seats Choose from 3 seat styles – lounge chair, love seat, and sofa.

**10 Year Warranty** We offer a 10 Year Performance Warranty on both construction and finish, so the product is guaranteed to stay looking like new for 10 years.